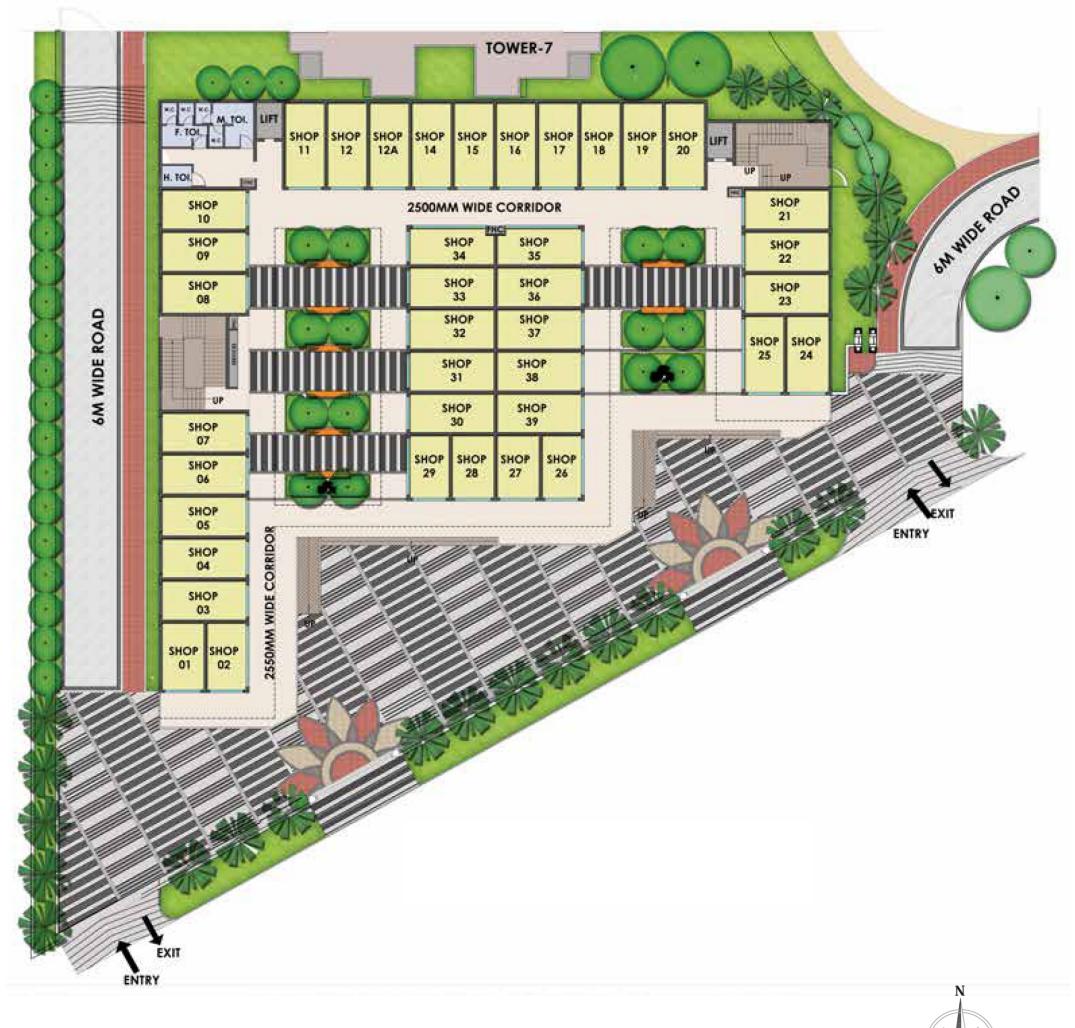

essway & IGI Airport
- Close proximity to Huge green belt of Sector-94
- Direct connectivity to IMT Maneshar.
- Minutes away from Transport & communication area
- Educational Institutions like Jyoti public school, Maria Motessori school, Yaduvanshi school, SGT group of Institutes, Sharda international school, Colonnels public school, Gurugram university(under construction), Kamla Hospital within close proximity
- Recreational area like Sultanpur Bird Sanctuary and huge commercial belt is in close proximity
- Surrounded by residential group housings & townships Close to Kadipur Industrial area
- Upcoming rapid metro , ISBT (Kherki Daula) is in close proximity
- Bang on 84 Meter wide road

<sup>\*</sup> Subject to traffic condition at relevant point of tim

#### COMMERCIAL

#### COMMERCIAL









**GROUND FLOOR PLAN** 

FIRST FLOOR PLAN

### COMMERCIAL BLOCK-1





**SECOND FLOOR PLAN** 

## DAILY NEED SHOPS (DNS):

# SHOP CATEGORIES: The following are the type of shops every society needs: