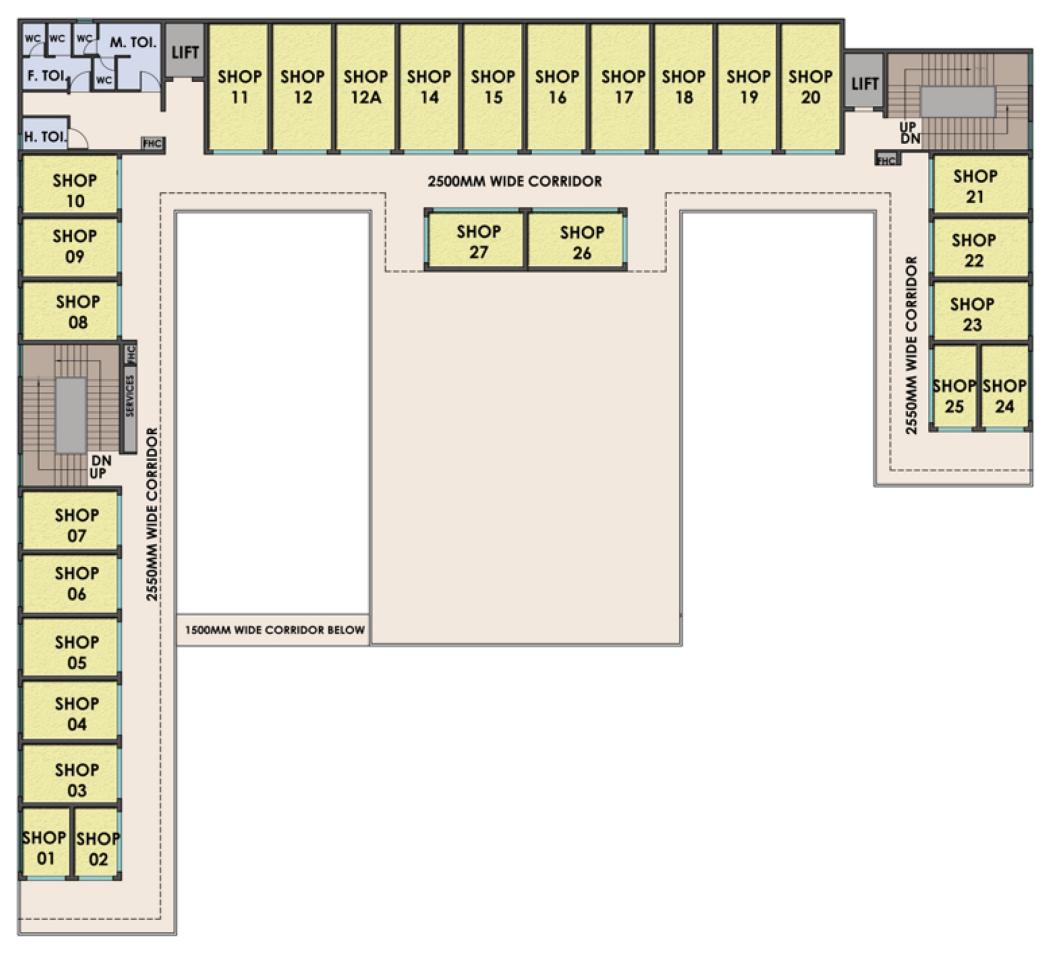

irect connectivity to IMT Maneshar.
- Minutes away from Transport & communication area
- Educational Institutions like Jyoti public school, Maria Motessori school, Yaduvanshi school, SGT group of Institutes, Sharda international school, Colonnels public school, Gurugram university(under construction), Kamla Hospital within close proximity
- Recreational area like Sultanpur Bird Sanctuary and huge commercial belt is in close proximity
- Surrounded by residential group housings & townships Close to Kadipur Industrial area
- Upcoming rapid metro , ISBT (Kherki Daula) is in close proximity
- Bang on 84 Meter wide road

<sup>\*</sup> Subject to traffic condition at relevant point of tim

#### COMMERCIAL

#### COMMERCIAL









**GROUND FLOOR PLAN** 

FIRST FLOOR PLAN

### COMMERCIAL BLOCK-1





**SECOND FLOOR PLAN** 

## DAILY NEED SHOPS (DNS):

# SHOP CATEGORIES: The following are the type of shops every society needs: