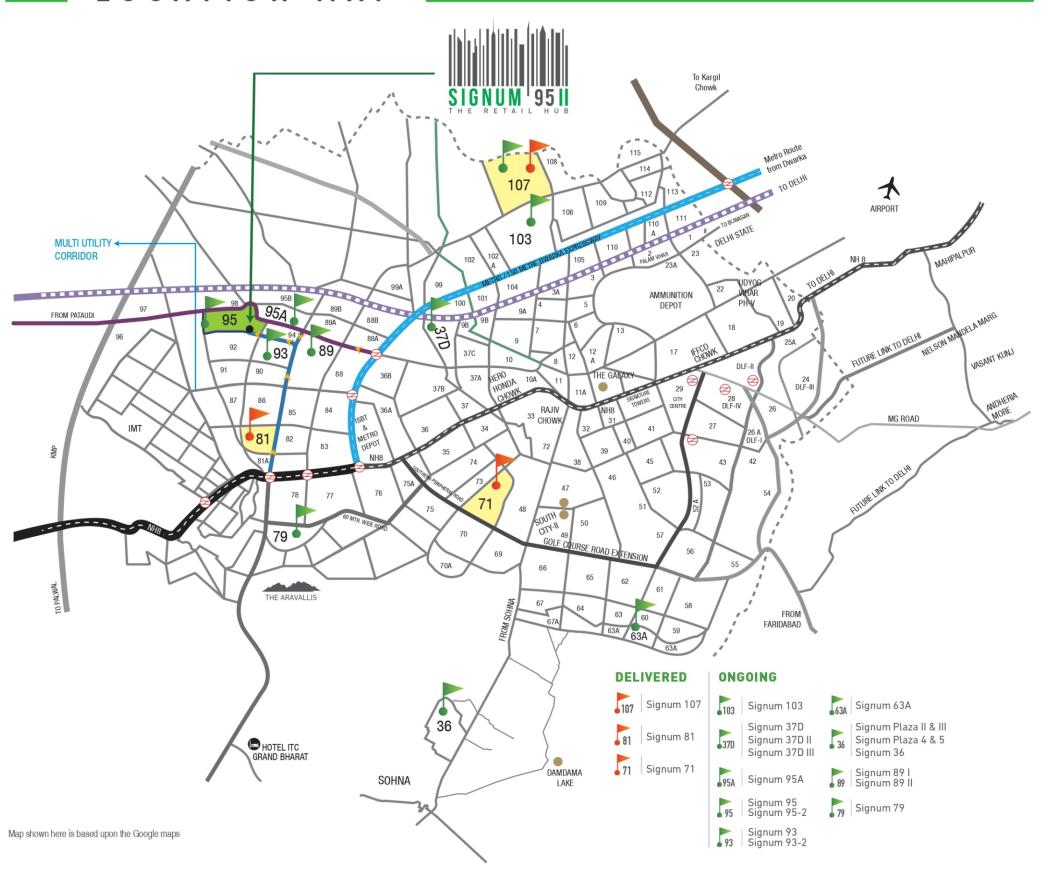

#### LOCATION MAP

#### ILOCATION ADVANTAGES **E**

- Easy & smooth connectivity from Pataudi Road, Dwarka Expressway, NH8. , KMP Expressway & IGI Airport
- Close proximity to Huge green belt of Sector-94
- Direct connectivity to IMT Maneshar.
- Minutes away from Transport & communication area
- Educational Institutions like Jyoti public school, Maria Motessori school, Yaduvanshi school, SGT group of Institutes, Sharda international school, Colonnels public school, Gurugram university(under construction), Kamla Hospital within close proximity
- Recreational area like Sultanpur Bird Sanctuary and huge commercial belt is in close proximity
- Surrounded by residential group housings & townships Close to Kadipur Industrial area
- Upcoming rapid metro , ISBT (Kherki Daula) is in close proximity
- Bang on 84 Meter wide road